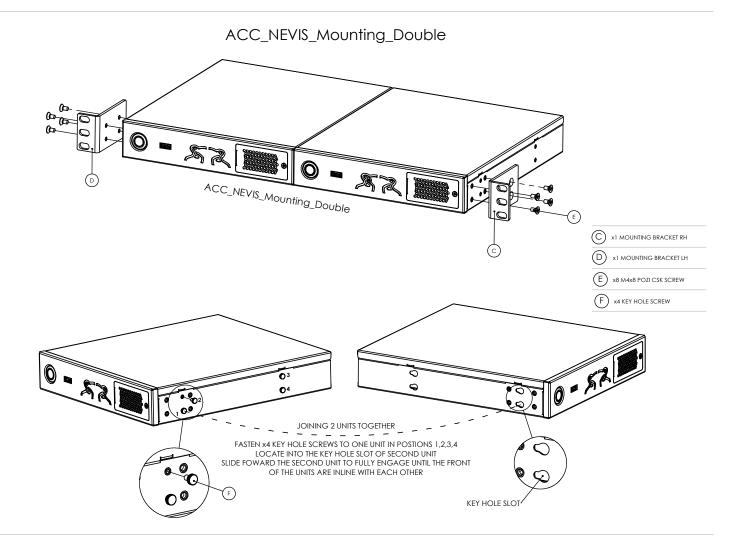

B x8 M4x10 POZI PAN HEAD SCREW







ACC\_NEVIS\_Mounting\_Single



## Regulatory compliance

This product is RoHS compliant.

## Contact us

- www.tvone.com info@tvone.com
- ☑ Support NCSA: tech.usa@tvone.com
- ☑ Support EMEA: tech.europe@tvone.com
- ☑ Information in this document is subject to change without notice. No part of this publication may be reproduced, stored in a retrieval system, or transmitted in any form or any means electronic or mechanical, including photocopying and recording for any purpose other than the purchaser's personal use without the written permission of voltor.

Copyright © 2017 tvONE. All rights reserved.