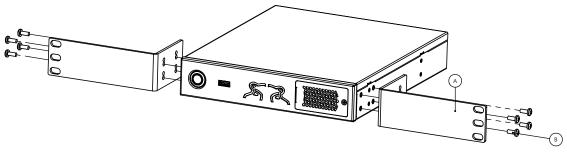

B x8 M4x10 POZI PAN HEAD SCREW







ACC\_NEVIS\_Mounting\_Single



## Regulatory compliance

This product is RoHS compliant.

## Contact us

- www.tvone.com info@tvone.com
- ☑ Support NCSA: tech.usa@tvone.com
- ☑ Support EMEA: tech.europe@tvone.com
- ☑ Information in this document is subject to change without notice. No part of this publication may be reproduced, stored in a retrieval system, or transmitted in any form or any means electronic or mechanical, including photocopying and recording for any purpose other than the purchaser's personal use without the written permission of voltor.

Copyright © 2017 tvONE. All rights reserved.