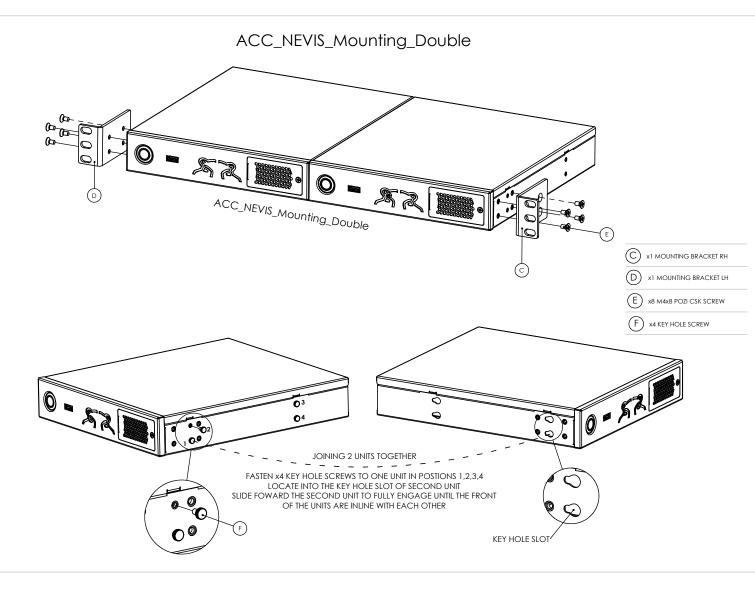

## ACC\_NEVIS\_Mounting\_Single





## Regulatory compliance

This product is RoHS compliant.

## Contact us

- www.tvone.com info@tvone.com
- ☑ Support NCSA: tech.usa@tvone.com
- ☑ Support EMEA: tech.europe@tvone.com

☑ Information in this document is subject to change without notice. No part of this publication may be reproduced, stored in a retrieval system, or transmitted in any form or any means electronic or mechanical, including photocopying and recording for any purpose other than the purchaser's personal use without the written permission of tvONE.

Copyright © 2017 tvONE. All rights reserved.