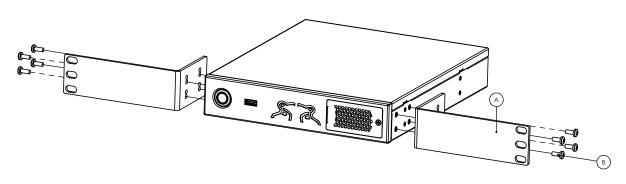

## ACC\_NEVIS\_Mounting\_Single





## Regulatory compliance

This product is RoHS compliant.

## Contact us

- www.tvone.com info@tvone.com
- ☑ Support NCSA: tech.usa@tvone.com
- ☑ Support EMEA: tech.europe@tvone.com

☑ Information in this document is subject to change without notice. No part of this publication may be reproduced, stored in a retrieval system, or transmitted in any form or any means electronic or mechanical, including photocopying and recording for any purpose other than the purchaser's personal use without the written permission of tvONE.

Copyright © 2017 tvONE. All rights reserved.